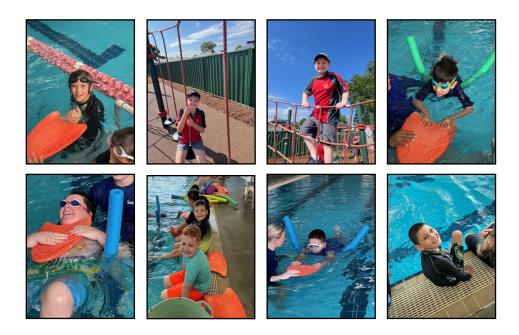

#### Classroom News

Giinmas have had a fabulous start to the year!

All of the students are displaying a positive attitude towards school life as our normal learning routines are back in full swing. In the Giinmas, we work hard during class time and love playing at recess and lunch in our playground, expelling energy on our play equipment and in-ground trampoline that were installed last year. This term we are also participating in weekly swim lessons at the RSL. This has been a highlight of our week and all students have displayed exceptional behaviour not only while at the RSL but also while travelling to and from—Christie Smith