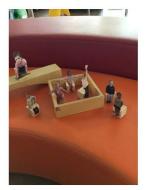

P2 have been spending lots of time in our construction area after a bit of a revamp. One of the favourite things at the moment is the block people. The children can use them as figures in their play or leave them with a building to tell others they built it and they would like it to be left alone. The little block people have already been on a few adventures! Block play is great for children as it develops lots of different skills like problem solving, fostering imagination, encouraging self-expression and developing numeracy skills just to name a few.