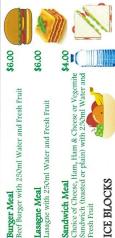

# HOT FOOD

| LIOI IOUD                                           |        |  |
|-----------------------------------------------------|--------|--|
| Beef Fie (160g)                                     | \$4.00 |  |
| Snack Pie with Sauce (85g)                          | \$2.50 |  |
| Chicken Fingers (x5)                                | \$3.00 |  |
| Sauce Portion (BBQ, TOM, S&S)                       | \$0.50 |  |
| Cheese Burger<br>(Beef Patty with cheese and sauce) | \$4.00 |  |
| Lasagne                                             | \$4.00 |  |
| Ham and Cheese Pocket                               | \$2.50 |  |
| Toasted Cheese Sandwich                             | \$2.50 |  |
| Toasted Ham and Cheese Sandwich                     | \$3.00 |  |
| Toasted Chicken, Mayonnaise Sandwich                | \$3.50 |  |

# MEAL DEALS

| elch Frozen Fruit Stick                   | \$1.00 |   |
|-------------------------------------------|--------|---|
| 'awberry, Apple, Raspberry, Blackcurrant) |        | - |
| L                                         | \$1.00 |   |
| apStix                                    | \$1.00 | 1 |
| ocolate/Vanilla                           |        | - |
| risted Frozen Yoghurt                     | \$2.00 |   |
| ddle Pop                                  | \$1.50 |   |
|                                           |        |   |