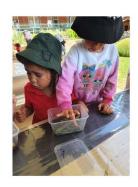

# Learning at Preschool:

PI has been fascinated by the amount of roly poly bugs they have been finding both inside and out in the garden. They learned how to make their habitats and what they need to survive. We also watched a video giving ve us some information about roly poly bugs and found out they can also be called pill bugs or potato bugs! We learned a very strange fact that made us giggle a little bit. Ask your child if they remember how roly poly bugs drink water...