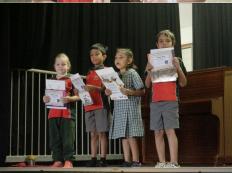

## **Regional Premier's Spelling Bee**

A very successful Regional Premier's spelling Bee was hosted by our school in week 8. Students from nineteen schools competed as Regional Finalists. They travelled from Mudgee, Coolah, Coonabarabran, Parkes, Forbes, Bedgerebong, Eumungerie, Mendooran, Orange, Wellington, Narromine and Dubbo.

Congratulations to our four representatives **Deaken Derrick, Arlo White, George Thomas and Karol Villanueva** who did a wonderful job at spelling some very difficult words. Special mention is given to **Karol who was the runner-up in the senior division.** 

Thanks go to everyone who assisted on the day to ensure that the competition ran smoothly.

George Thomas, Karol Villanueva, Arlo White, Deaken Derrick