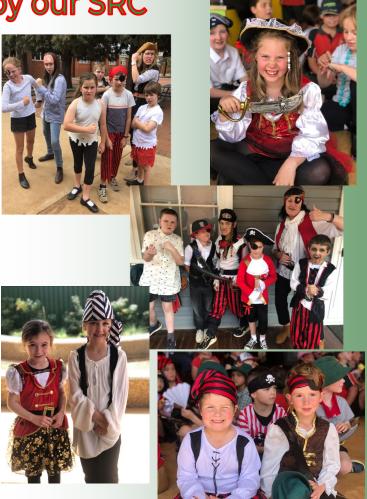

# Talk like a Pirate Fundraiser for Childhood Cancer Support Supported by our SRC

Last week we had a lot of fun participating in different activities to raise awareness of students as well as raise funds for Childhood Cancer Support. Our students were very excited about dressing up and talking like a pirate. We had a lolly guessing competition, caption writing competition, a treasure hunt and more. Some classes also ran themes around pirates to engage students with their work.

Students from the SRC as well as some other students who stepped up and volunteered to help with the many jobs, assisted with the activities and helped younger students. All of these students showed great leadership and we are very proud of them.

We are very happy to announce that almost \$400 was raised during the week and that all money will be donated to this very worthy cause.

Congratulations to our winners -

Winners of the caption writing competition were Ruby Fairbanks from 2S, William Dowden from 3/4S and Rory Cameron from 5/6G.

The winner of the lolly guessing competition was Miss Lindy. There were 630 lollies in the container and her guess was 633.

The Treasure Hunt had many winners from each year group. Everyone who entered took away a prize and had a lot of fun.