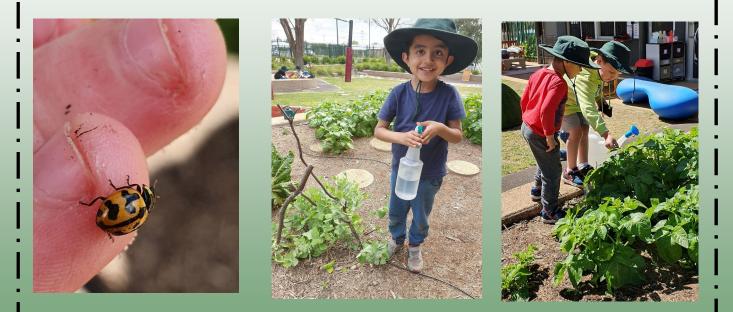

## News from the Preschool

At preschool we have lots of playing with loose parts. These are things that can be moved around and used however their imagination chooses!

We are enjoying looking after our vegetable garden and have been excited to find lots of ladybeetles hiding in the plants. We took some photos of the beetles and have been learning different facts about them including their lifecycle.