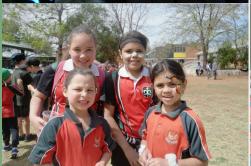

#### **Dear Parents/Carers**

What a fabulous way to end the term. Our Community Day yesterday was absolutely wonderful! I was very impressed by our students who were nicely settled throughout the very long assembly. The entertainment was first class and parents expressed that they thoroughly enjoyed the day. A lot of work goes into days such as this and I would like to thank all of my staff particularly the Aboriginal Education Committee for their hard work. Without them, these days would not happen and certainly would not be successful. I would particularly like to thank Lea Harris, Kim Fields, Doris Shillingsworth and Leigh Fieldsend for their organisation. The remainder of the newsletter will mainly be dedicated to images of the day.

# NAIDOC COMMUNITY DAY 2019