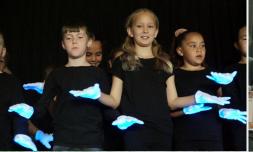

#### **Dear Parents/Carers**

What a fabulous way to end the term. Our Community Day yesterday was absolutely wonderful! I was very impressed by our students who were nicely settled throughout the very long assembly. The entertainment was first class and parents expressed that they thoroughly enjoyed the day. A lot of work goes into days such as this and I would like to thank all of my staff particularly the Aboriginal Education Committee for their hard work. Without them, these days would not happen and certainly would not be successful. I would particularly like to thank Lea Harris, Kim Fields, Doris Shillingsworth and Leigh Fieldsend for their organisation. The remainder of the newsletter will mainly be dedicated to images of the day.

# NAIDOC COMMUNITY DAY 2019