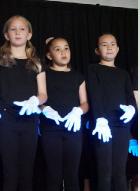

#### **Dear Parents/Carers**

What a fabulous way to end the term. Our Community Day yesterday was absolutely wonderful! I was very impressed by our students who were nicely settled throughout the very long assembly. The entertainment was first class and parents expressed that they thoroughly enjoyed the day. A lot of work goes into days such as this and I would like to thank all of my staff particularly the Aboriginal Education Committee for their hard work. Without them, these days would not happen and certainly would not be successful. I would particularly like to thank Lea Harris, Kim Fields, Doris Shillingsworth and Leigh Fieldsend for their organisation. The remainder of the newsletter will mainly be dedicated to images of the day.

# NAIDOC COMMUNITY DAY 2019