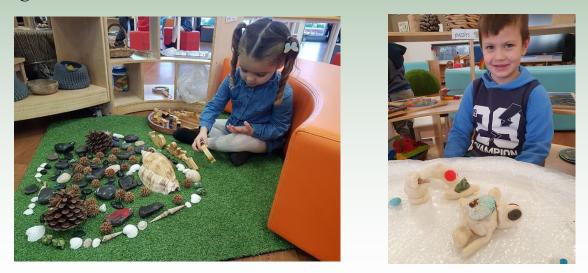

## News from the Preschool

At preschool we have lots of playing with loose parts. These are things that can be moved around and used however their imagination chooses!

We are enjoying looking after our vegetable garden and have been excited to find lots of ladybeetles hiding in the plants. We took some photos of the beetles and have been learning different facts about them including their lifecycle.