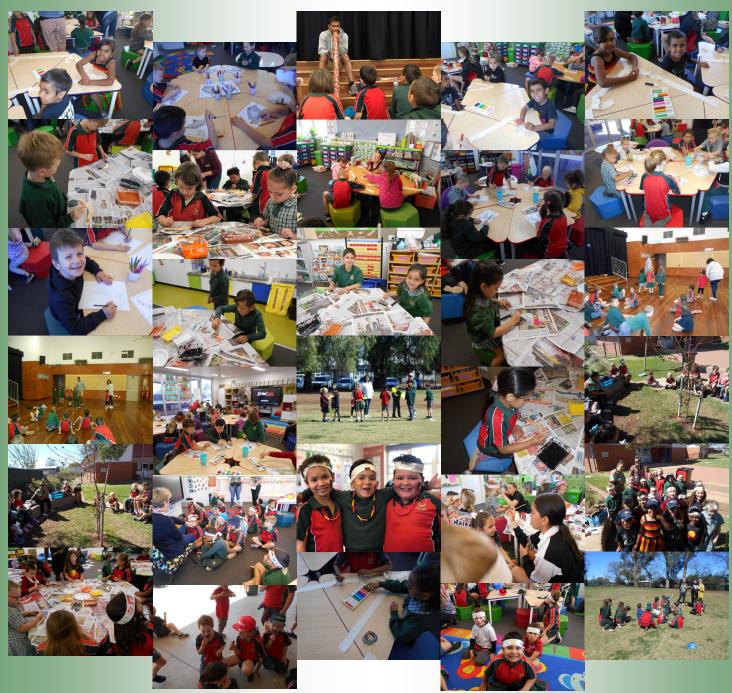

caption writing competition were Ruby Fairbanks from 2S, William Dowden from 3/4S and Rory Cameron from 5/6G.

The winner of the lolly guessing competition was Miss Lindy. There were 630 lollies in the container and her guess was 633.

The Treasure Hunt had many winners from each year group. Everyone who entered took away a prize and had a lot of fun.



## News from the Preschool

At preschool we have lots of playing with loose parts. These are things that can be moved around and used however their imagination chooses!



We are enjoying looking after our vegetable garden and have been excited to find lots of ladybeetles hiding in the plants. We took some photos of the beetles and have been learning different facts about them including their lifecycle.





# **INFANTS NAIDOC DAY 2019**





## **PRIMARY NAIDOC DAY 2019**



# NAIDOC COMMUNITY DAY 2019