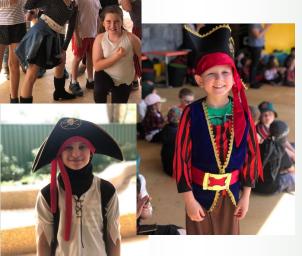

# Talk like a Pirate Fundraiser for Childhood Cancer Support Supported by our SRC

Last week we had a lot of fun participating in different activities to raise awareness of students as well as raise funds for Childhood Cancer Support. Our students were very excited about dressing up and talking like a pirate. We had a lolly guessing competition, caption writing competition, a treasure hunt and more. Some classes also ran themes around pirates to engage students with their work.

Students from the SRC as well as some other students who stepped up and volunteered to help with the many jobs, assisted with the activities and helped younger students. All of these students showed great leadership and we are very proud of them.

We are very happy to announce that almost \$400 was raised during the week and that all money will be donated to this very worthy cause.

Congratulations to our winners -

Winners of the caption writing competition were Ruby Fairbanks from 2S, William Dowden from 3/4S and Rory Cameron from 5/6G.