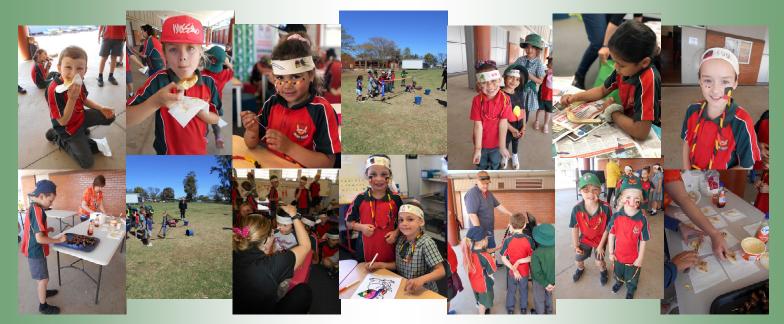

to our winners -

Winners of the caption writing competition were Ruby Fairbanks from 2S, William Dowden from 3/4S and Rory Cameron from 5/6G.

The winner of the lolly guessing competition was Miss Lindy. There were 630 lollies in the container and her guess was 633.

The Treasure Hunt had many winners from each year group. Everyone who entered took away a prize and had a lot of fun.



## News from the Preschool

At preschool we have lots of playing with loose parts. These are things that can be moved around and used however their imagination chooses!



We are enjoying looking after our vegetable garden and have been excited to find lots of ladybeetles hiding in the plants. We took some photos of the beetles and have been learning different facts about them including their lifecycle.





# **INFANTS NAIDOC DAY 2019**





## **PRIMARY NAIDOC DAY 2019**



# NAIDOC COMMUNITY DAY 2019