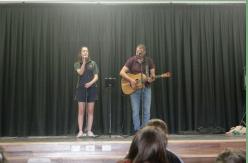

#### **Dear Parents/Carers**

What a fabulous way to end the term. Our Community Day yesterday was absolutely wonderful! I was very impressed by our students who were nicely settled throughout the very long assembly. The entertainment was first class and parents expressed that they thoroughly enjoyed the day. A lot of work goes into days such as this and I would like to thank all of my staff particularly the Aboriginal Education Committee for their hard work. Without them, these days would not happen and certainly would not be successful. I would particularly like to thank Lea Harris, Kim Fields, Doris Shillingsworth and Leigh Fieldsend for their organisation. The remainder of the newsletter will mainly be dedicated to images of the day.

# NAIDOC COMMUNITY DAY 2019