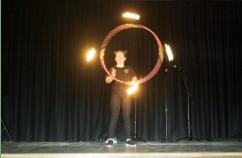

#### **Dear Parents/Carers**

What a fabulous way to end the term. Our Community Day yesterday was absolutely wonderful! I was very impressed by our students who were nicely settled throughout the very long assembly. The entertainment was first class and parents expressed that they thoroughly enjoyed the day. A lot of work goes into days such as this and I would like to thank all of my staff particularly the Aboriginal Education Committee for their hard work. Without them, these days would not happen and certainly would not be successful. I would particularly like to thank Lea Harris, Kim Fields, Doris Shillingsworth and Leigh Fieldsend for their organisation. The remainder of the newsletter will mainly be dedicated to images of the day.

# NAIDOC COMMUNITY DAY 2019