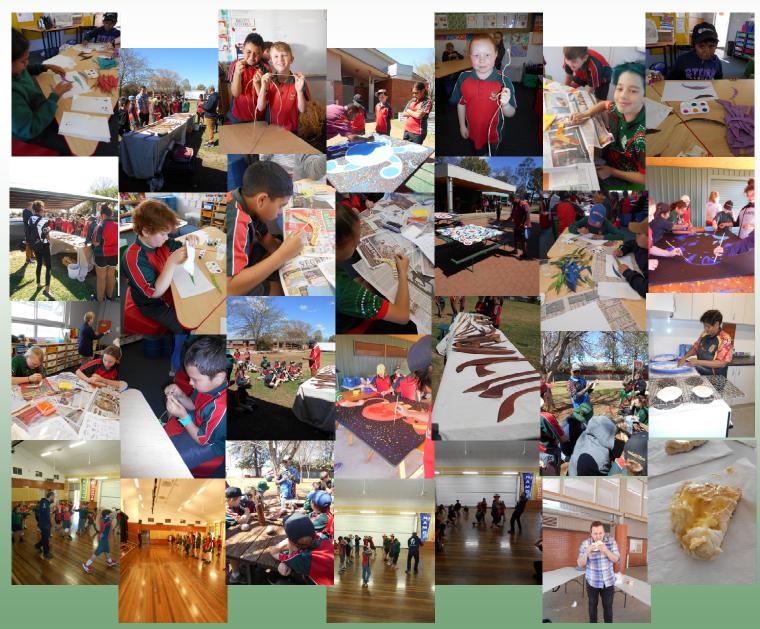

y Fairbanks from 2S, William Dowden from 3/4S and Rory Cameron from 5/6G.

The winner of the lolly guessing competition was Miss Lindy. There were 630 lollies in the container and her guess was 633.

The Treasure Hunt had many winners from each year group. Everyone who entered took away a prize and had a lot of fun.



## News from the Preschool

At preschool we have lots of playing with loose parts. These are things that can be moved around and used however their imagination chooses!



We are enjoying looking after our vegetable garden and have been excited to find lots of ladybeetles hiding in the plants. We took some photos of the beetles and have been learning different facts about them including their lifecycle.





# **INFANTS NAIDOC DAY 2019**





## **PRIMARY NAIDOC DAY 2019**



# NAIDOC COMMUNITY DAY 2019