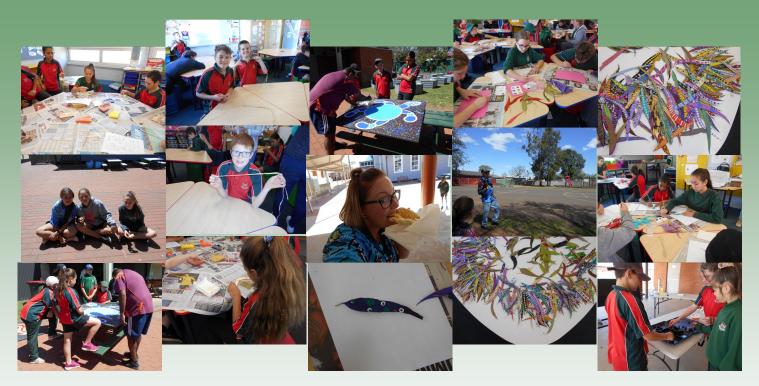

ption writing competition were Ruby Fairbanks from 2S, William Dowden from 3/4S and Rory Cameron from 5/6G.

The winner of the lolly guessing competition was Miss Lindy. There were 630 lollies in the container and her guess was 633.

The Treasure Hunt had many winners from each year group. Everyone who entered took away a prize and had a lot of fun.



## News from the Preschool

At preschool we have lots of playing with loose parts. These are things that can be moved around and used however their imagination chooses!



We are enjoying looking after our vegetable garden and have been excited to find lots of ladybeetles hiding in the plants. We took some photos of the beetles and have been learning different facts about them including their lifecycle.





# **INFANTS NAIDOC DAY 2019**





## **PRIMARY NAIDOC DAY 2019**



# NAIDOC COMMUNITY DAY 2019