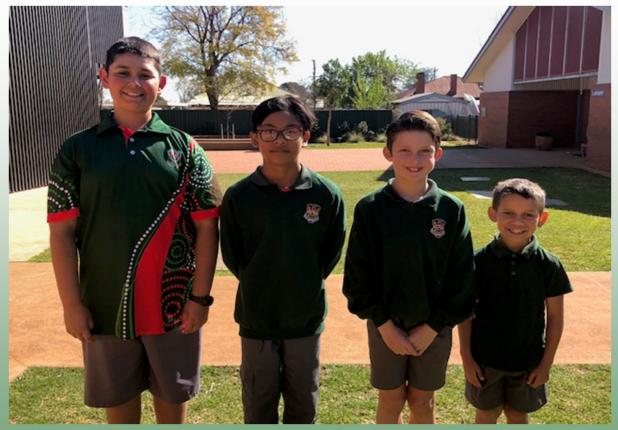

## **Regional Premier's Spelling Bee**

A very successful Regional Premier's spelling Bee was hosted by our school in week 8. Students from nineteen schools competed as Regional Finalists. They travelled from Mudgee, Coolah, Coonabarabran, Parkes, Forbes, Bedgerebong, Eumungerie, Mendooran, Orange, Wellington, Narromine and Dubbo.

Congratulations to our four representatives **Deaken Derrick, Arlo White, George Thomas and Karol Villanueva** who did a wonderful job at spelling some very difficult words. Special mention is given to **Karol who was the runner-up in the senior division.** 

Thanks go to everyone who assisted on the day to ensure that the competition ran smoothly.

George Thomas, Karol Villanueva, Arlo White, Deaken Derrick